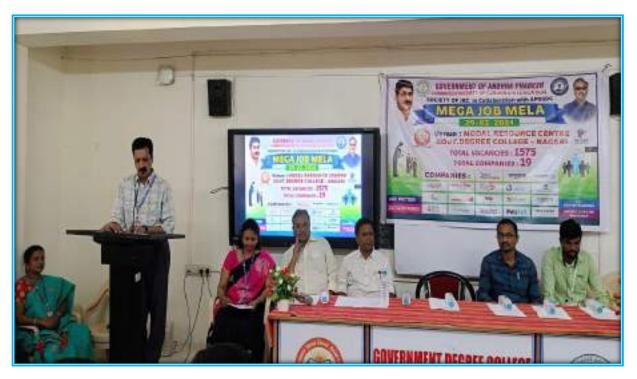

## GOVERNMENT DEGREE COLLEGE-NAGARI JAWAHAR KNOWLEDGE CENTRE <u>ANNUAL REPORT</u> 2023-24

Government Degree College, Nagari , has conducted the following regular JKC activities as given below during the academic year 2023-2024.