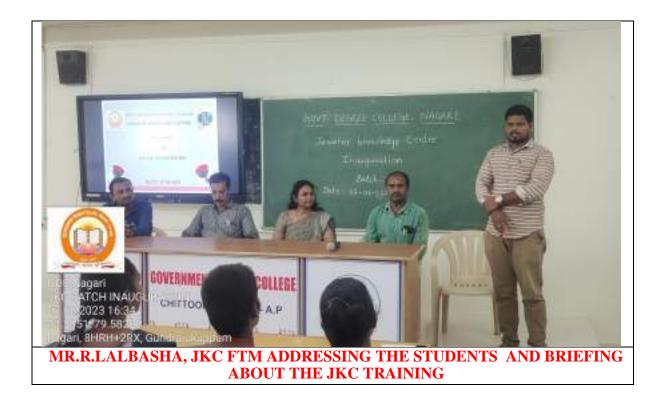

#### **Training Details**:

- Jawahar Knowledge centre conducted an Inauguralsession for Batch-I on 07.06.2023.
- > In Batch-I totally 47students registered. They are all B.Sc and B.A final year students.
- In this Inaugural session JKC Chairman&Principal Dr.R.Venugopal Presided over the Programme and explained the importance of arithmetic, reasoning, communication and soft skills and their importance in the present job world. He motivated the students to hone these skills to achieve their dream jobs within the stipulated time.
- Dr. M. Bhaskara Raju, Vice Principal motivated the students to update their knowledge for competitive examinations.
- Incharge of Department of English Dr.M.Pankaja,explained the importance of Communication skills, soft skills. She also mentioned the importance of pre test and post test after the JKC training.She highlighted the importance of dress etiquette and curiosity to learn new things among the degree students.
- JKC Co-ordinator, Sri P.Nagarjuna and JKC Full Time Mentor Sri R.Lalbasha briefed about the JKC training syllabus.