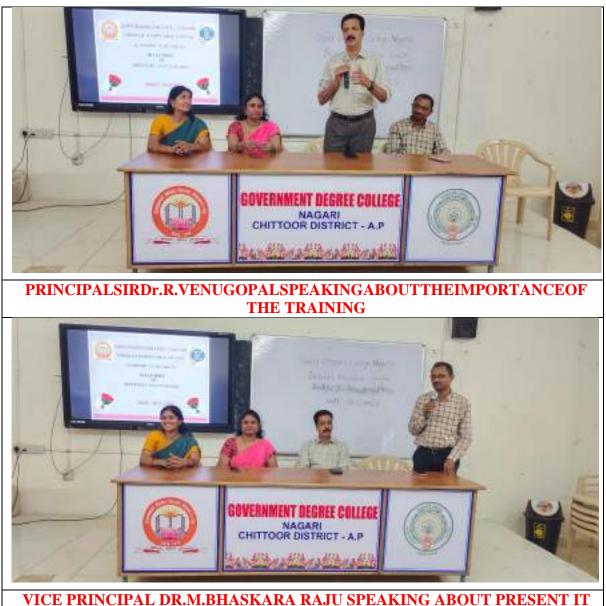

#### **Training Details**:

- Jawahar Knowledge centre conducted an Inauguralsession for Batch-I on 07.06.2023.
- > In Batch-I totally 47students registered. They are all B.Sc and B.A final year students.
- In this Inaugural session JKC Chairman&Principal Dr.R.Venugopal Presided over the Programme and explained the importance of arithmetic, reasoning, communication and soft skills and their importance in the present job world. He motivated the students to hone these skills to achieve their dream jobs within the stipulated time.
- Dr. M. Bhaskara Raju, Vice Principal motivated the students to update their knowledge for competitive examinations.
- Incharge of Department of English Dr.M.Pankaja,explained the importance of Communication skills, soft skills. She also mentioned the importance of pre test and post test after the JKC training.She highlighted the importance of dress etiquette and curiosity to learn new things among the degree students.
- JKC Co-ordinator, Sri P.Nagarjuna and JKC Full Time Mentor Sri R.Lalbasha briefed about the JKC training syllabus.

### PRINCIPAL SIR Dr.R.VENUGOPAL SPEAKING ABOUT THE IMPORTANCE OF TRAINING

Dr.M.BHASKARA RAJU, VICE PRINCIPAL SPEAKING ABOUT THE ROLE OF JKC IN ACHIEVING JOBS