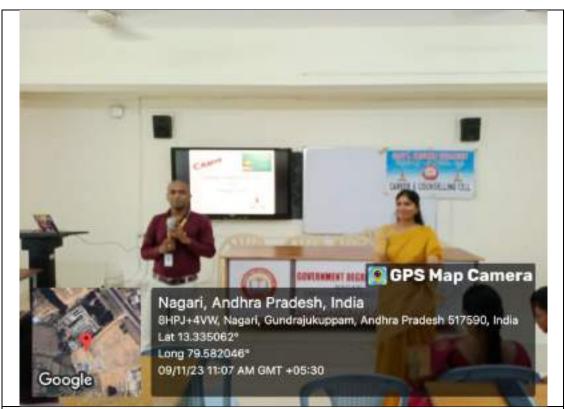

### AWARENESS PROGRAMME ON "SOFTWARE COURSES – JOB OPPORTUNITIES" on 09.11.2023

- Jawahar Knowledge Centre (JKC) and Career Guidance & Counseling Cell organized a programme on "Software Courses – Job Opportunities" for the final year students of B.Com (CA) and BSc (Computer Sciences) on 09<sup>th</sup> November 2023.
- Principal and the President of the program Dr. R. Venugopal in his address stated that there is no job sector without computers. With the increasing demand in the software field, learning software courses enhances employability and opens doors to dynamic careers in the ever-evolving Tech Industry.
- The invited Resource Person, Mr. P. Ganesh Reddy, a master trainer, from the Takeoff Up-skill Institute Tirupati, focused his talk on software Courses that offer diverse skill sets. Courses such as Programming languages (Java, Python etc), Web development, data science, etc prepare students for lucrative (well-paid) job opportunities in Software development, IT consulting and Data Analysis. He also stressed on the role of AI in Software and needed to practice and improve the skills with hands-on practice. He also expressed that Companies seek skilled individuals proficient in coding, software Engineering and database management these days. Mr. Ganesh clarified students' doubts during interaction with students.

Dr. R. Venugopal is addressing the gathering

Mr. P. Ganesh Reddy, Master Trainer from Take-off Institute, Tirupati, enlightening students on Software Courses and Job Opportunities.

Kum. Pushpa Latha III BSC(MPCS) is giving feedback on the session