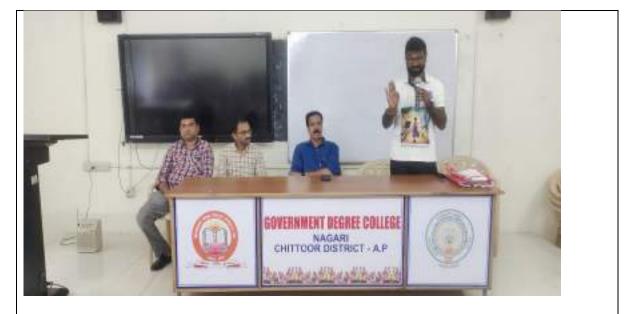

### AWARENESS PROGRAMME ON "SOFTWARE COURSES – JOB OPPORTUNITIES" on 09.11.2023

- Jawahar Knowledge Centre (JKC) and Career Guidance & Counseling Cell organized a programme on "Software Courses – Job Opportunities" for the final year students of B.Com (CA) and BSc (Computer Sciences) on 09<sup>th</sup> November 2023.
- Principal and the President of the program Dr. R. Venugopal in his address stated that there is no job sector without computers. With the increasing demand in the software field, learning software courses enhances employability and opens doors to dynamic careers in the ever-evolving Tech Industry.
- The invited Resource Person, Mr. P. Ganesh Reddy, a master trainer, from the Takeoff Up-skill Institute Tirupati, focused his talk on software Courses that offer diverse skill sets. Courses such as Programming languages (Java, Python etc), Web development, data science, etc prepare students for lucrative (well-paid) job opportunities in Software development, IT consulting and Data Analysis. He also stressed on the role of AI in Software and needed to practice and improve the skills with hands-on practice. He also expressed that Companies seek skilled individuals proficient in coding, software Engineering and database management these days. Mr. Ganesh clarified students' doubts during interaction with students.

Dr. R. Venugopal is addressing the gathering

Mr. P. Ganesh Reddy, Master Trainer from Take-off Institute, Tirupati, enlightening students on Software Courses and Job Opportunities.

Kum. Pushpa Latha III BSC(MPCS) is giving feedback on the session