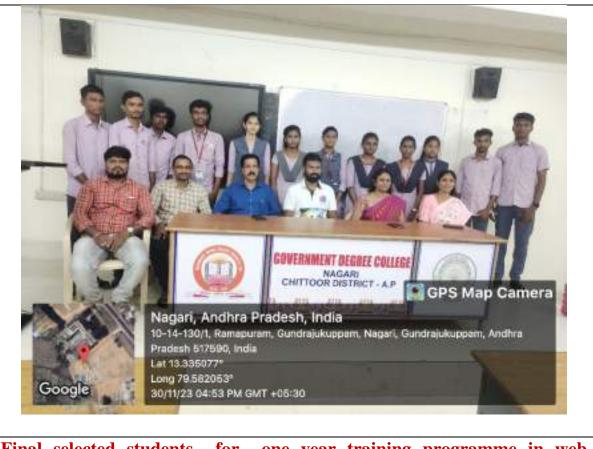

------------------------------|
| If Else conditions<br>Loops<br>Tuples<br>Functions<br>Hashing<br>Sets<br>Pattern problems<br>and more | Time and Spore<br>complexity<br>Searching and<br>Sorting<br>Arrays, String<br>Becarsion<br>LinkedList<br>Stacks<br>Queues<br>Tree<br>Heaps<br>Graph | HTML<br>CSS<br>JavaSerh4<br>React<br>TypeScript<br>And y: Projects | Gittilub<br>SQL<br>Authentication<br>Scraping<br>Node(5<br>Express and y <sup>2</sup><br>projects |

The Schedule





**Principal Dr.R.Venugopal motivating the students** 



Joining the Dots Foundation representative Mr.Dhananjeya Rama Krishnappa briefing about the selection process and training



Joning the Dots Foundation Conducting aptitude Test to the students



**Conducting Interviews to the selected students in aptitude test** 



Final selected students for one year training programme in web development with JKC team and Representative of Joining the Dots Fondation

### **Placement Details**:

During the academic year 2023-24 we conducted 02 job drives, 01 Nodal Level Mega Job Mela and attended 01 Maha Job Mela at S.V.Arts College, Tirupati and 01 Mega Job mela at GDC,Puttur an in our College.

- i) On29-08-2023our students attendedfor Maha Job totally 124 students were partcipated , in which 56 students got selected.
- ii) On 21.12.2023 we conducted a job drive for "Tele performance and Paytm, in which 116 students were participated, in which 70students were selected.
- iii) On 11.01.2024 we conducted a job drive for "Collman Services .07 students registered out of this 05 got selected. They were all from other