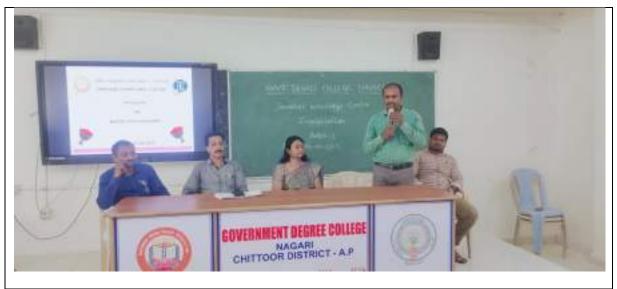

#### **Training Details**:

- Jawahar Knowledge centre conducted an Inauguralsession for Batch-I on 07.06.2023.
- > In Batch-I totally 47students registered. They are all B.Sc and B.A final year students.
- In this Inaugural session JKC Chairman&Principal Dr.R.Venugopal Presided over the Programme and explained the importance of arithmetic, reasoning, communication and soft skills and their importance in the present job world. He motivated the students to hone these skills to achieve their dream jobs within the stipulated time.
- Dr. M. Bhaskara Raju, Vice Principal motivated the students to update their knowledge for competitive examinations.
- Incharge of Department of English Dr.M.Pankaja,explained the importance of Communication skills, soft skills. She also mentioned the importance of pre test and post test after the JKC training.She highlighted the importance of dress etiquette and curiosity to learn new things among the degree students.
- JKC Co-ordinator, Sri P.Nagarjuna and JKC Full Time Mentor Sri R.Lalbasha briefed about the JKC training syllabus.

### PRINCIPAL SIR Dr.R.VENUGOPAL SPEAKING ABOUT THE IMPORTANCE OF TRAINING

Dr.M.BHASKARA RAJU, VICE PRINCIPAL SPEAKING ABOUT THE ROLE OF JKC IN ACHIEVING JOBS