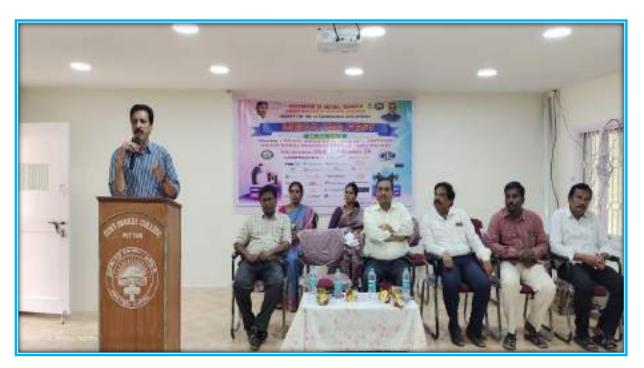

### AWARENESS PROGRAMME ON "SOFTWARE COURSES – JOB OPPORTUNITIES" on 09.11.2023

- Jawahar Knowledge Centre (JKC) and Career Guidance & Counseling Cell organized a programme on "Software Courses – Job Opportunities" for the final year students of B.Com (CA) and BSc (Computer Sciences) on 09<sup>th</sup> November 2023.
- Principal and the President of the program Dr. R. Venugopal in his address stated that there is no job sector without computers. With the increasing demand in the software field, learning software courses enhances employability and opens doors to dynamic careers in the ever-evolving Tech Industry.
- The invited Resource Person, Mr. P. Ganesh Reddy, a master trainer, from the Takeoff Up-skill Institute Tirupati, focused his talk on software Courses that offer diverse skill sets. Courses such as Programming languages (Java, Python etc), Web development, data science, etc prepare students for lucrative (well-paid) job opportunities in Software development, IT consulting and Data Analysis. He also stressed on the role of AI in Software and needed to practice and improve the skills with hands-on practice. He also expressed that Companies seek skilled individuals proficient in coding, software Engineering and database management these days. Mr. Ganesh clarified students' doubts during interaction with students.

Dr. M. Revathi, C&G Cell Coordinator, Dr. M. Bhaskar Raju, Vice-principal, Dr. A. Indira Priyadarsini, IQAC Coordinator, Dr. D. Bhaskar, Dept. of Commerce, Mr. R.Lal Basha, JKC Full- Time Mentor and 91 students participated in the programme

Dr. R. Venugopal is addressing the gathering

Mr. P. Ganesh Reddy, Master Trainer from Take-off Institute, Tirupati, enlightening students on Software Courses and Job Opportunities.

Kum. Pushpa Latha III BSC(MPCS) is giving feedback on the session