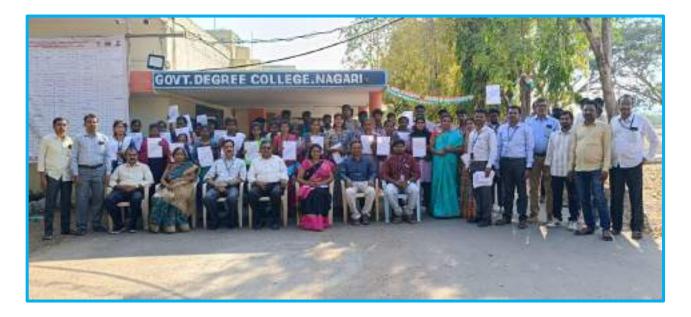

|                                     | Students | Selected       |  |
|      |                                     | attended |                |  |
| 1    | Govt.Degree College , Nagari        | 132      | 91             |  |
| 2    | Govt. Degree College , Puttur       | 100      | 75             |  |
| 3    | Govt.Degree College, Satyavedu      | 33       | 27             |  |
| 4    | Govt.Degree College, Karvetinagaram | 55       | 38             |  |
| 5    | GDC(M), Srikalahasti                | 65       | 55             |  |
| 6    | GDC (W), Srikalahasti               | 62       | 40             |  |
|      | Total                               | 447      | 326            |  |

## JOB DRIVE PICS:



NRC PRINCIPAL Dr.R.VENUGOPAL'S SPEECH



**Registration Desk** 



## Interview



SELECTED STUDENTS WITH NRC TEAM , HR REPRESENTATIVES AND STAFF MEMBERS

### 5. Mega Job Drive Conducted by GDC, Puttur On 16.03.2024:

- The Mega Job Fest organized by the Jawahar Knowledge Centre of GDC, Puttur in collaboration with AP Skill Development Corporation at Govt. Degree College, Nagari on 16<sup>th</sup> March 2024 witnessed a significant turnout with 25 prominent companies' participation received a huge response. In this Mega Job Fest 338students got placed out of 477 participants from the six Government Degree Colleges under NRC, Nagari such as GDC Nagari, Karvetinagaram, Puttur, Srikalahasti Men and Women and Satyavedu. In his drive 69 students of our College participated out of these 54 got placed.
- During the Inaugural Address, Dr. R. Venugopal, Principal, Nodal Resourc