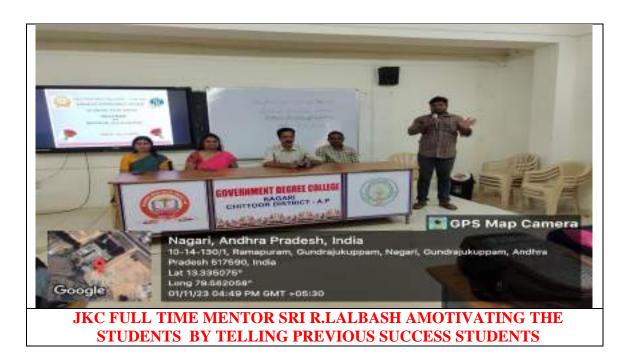

#### JKCCO-ORDINATOR SRIP.NAGARJUNASPEAKING ABOUTTHEDETAILS OFTRAINING ANDINSPIRATIONALSPEECH

- > Batch-I training completed on 31.10.2023.
- Jawahar Knowledge centre conducted an Inaugural session for Batch-II on 01.11.2023.
- ➢ In Batch-II totally **39** students registered. They are all B.Sc. and B.Com final year students.
- In this Inaugural session JKC Chairman&Principal Dr.R.Venugopal Presided over the Programme and speaking abouthow to get the job by taking some inspired persons lifes as example

JKCCO-ORDINATOR DR.M.PANKAJASPEAKING ABOUTTHEDETAILS OFTRAINING ANDINSPIRATIONALSPEECH

- ▶ Batch-II training completed on 31.01.2024.
- Batch-III Training started on 01.02.2024
- > In Batch-III totally **30**students registered. They are all B.Sc. second year students.