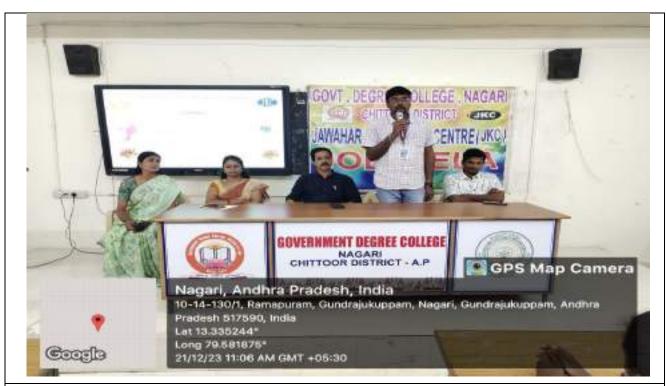

### PRINCIPAL SIR Dr.R.VENUGOPAL SPEAKING ABOUT THE IMPORTANCE OF TRAINING

Dr.M.BHASKARA RAJU, VICE PRINCIPAL SPEAKING ABOUT THE ROLE OF JKC IN ACHIEVING JOBS

### ICHARGE OF ENGLISH DEPARTMENT, DR.M.PANKAJASPEAKING ABOUT THEIMPORTANCE OF COMMUNICATION & SOFT SKILLS

#### JKCCO-ORDINATOR SRIP.NAGARJUNASPEAKING ABOUTTHEDETAILS OFTRAINING ANDINSPIRATIONALSPEECH

- > Batch-I training completed on 31.10.2023.
- Jawahar Knowledge centre conducted an Inaugural session for Batch-II on 01.11.2023.
- ➢ In Batch-II totally **39** students registered. They are all B.Sc. and B.Com final year students.
- In this Inaugural session JKC Chairman&Principal Dr.R.Venugopal Presided over the Programme and speaking abouthow to get the job by taking some inspired persons lifes as example