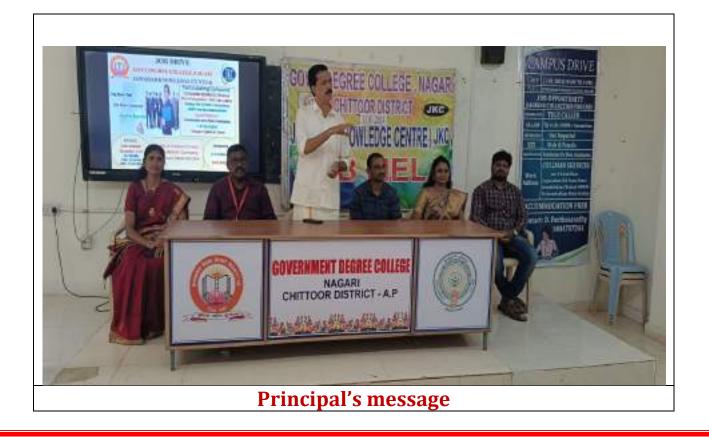

### PRINCIPAL SIR Dr.R.VENUGOPAL SPEAKING ABOUT THE IMPORTANCE OF TRAINING

Dr.M.BHASKARA RAJU, VICE PRINCIPAL SPEAKING ABOUT THE ROLE OF JKC IN ACHIEVING JOBS