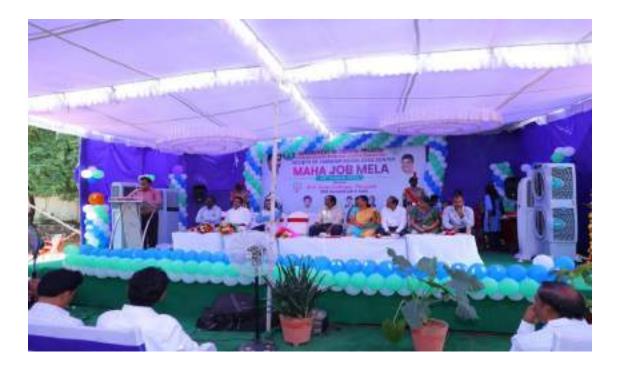

## INDEX

| S.No | Name of the Actitvity                                                                           |
|------|-------------------------------------------------------------------------------------------------|
| 1    | Training Details                                                                                |
| 2    | Awareness Programme on Software<br>Courses on 09.11.2023                                        |
| 3    | Conduction of Interviews for Web<br>Development by Joining The Dots<br>Foundation on 30.11.2023 |
| 4    | Placement Details                                                                               |
| 5    | Participated Students in Maha Job Mela at<br>S.V.Arts College, Tirupati on 29.08.2023           |
| 6    | Job Drive Conducted on 21.12.2023                                                               |
| 7    | Job Drive Conducted on 11.01.2024                                                               |
| 8    | Nodal Level Mega Job Drive Conducted on 29.02.2024                                              |
| 9    | Participated Students in Mega Job Mela<br>Conducted by GDC, Puttur on 16.03.2024                |
| 10   | Job Drive Press Clippings                                                                       |