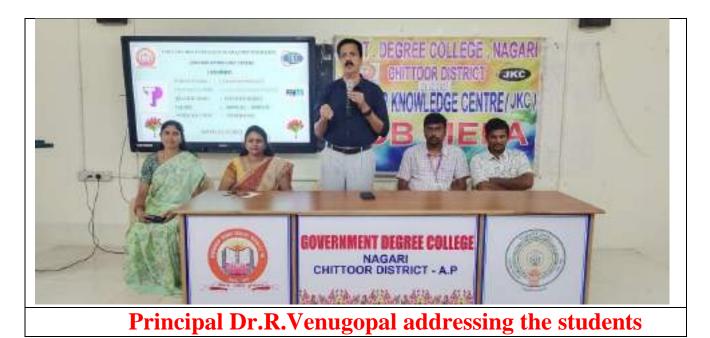

### PRINCIPAL SIR Dr.R.VENUGOPAL SPEAKING ABOUT THE IMPORTANCE OF TRAINING

Dr.M.BHASKARA RAJU, VICE PRINCIPAL SPEAKING ABOUT THE ROLE OF JKC IN ACHIEVING JOBS