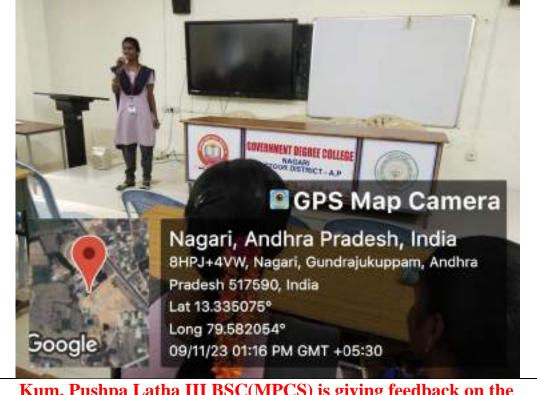

Dr. R. Venugopal is addressing the gathering

Mr. P. Ganesh Reddy, Master Trainer from Take-off Institute, Tirupati, enlightening students on Software Courses and Job Opportunities.

Kum. Pushpa Latha III BSC(MPCS) is giving feedback on the session