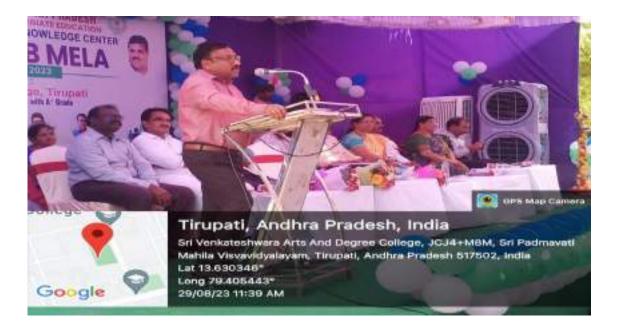

| 56                            |
| 2    | 21.12.2023        | GDC, Nagari                   | 116                                      | 70                            |
| 3    | 11.01.2024        | GDC, Nagari                   | 07                                       | 05                            |
| 4    | 29.02.2024        | GDC, Nagari                   | 132                                      | 91                            |
| 5    | 16.03.2024        | GDC,Puttur                    | 69                                       | 54                            |
|      |                   | Total                         | 448                                      | 276                           |

## Attended for Maha Job Mela At S.V.Arts College, Tirupati on 29.08.2023:





## 2. Job drive conducted on 21-12-2023 :





JKC Co-ordinator Dr.M.Pankaja giving motivational speech regarding how to get the jobs





Paytm HRB.Srinivas explaining the nature of the job



## Teleperformance HR Mr.Siva explaining the selection process of the job





**Teleperformance-Interview** 





Selected students for Paytm company withJ KC Team and Paytm HR



Selected students for Teleperformance with JKC team and Teleperformance HR

## 3.Job drive conducted on 11-01-2024:







## Company Asst.Manager explaining the nature of Job







Selected students with Principal, JKC Team & Company Representatives

### 4. Nodal Mega Job drive conducted on 29.02.2024:

- The Mega Job Drive organized by the Jawahar Knowledge Centre of GDC, Nagari in collaboration with AP Skill Devel