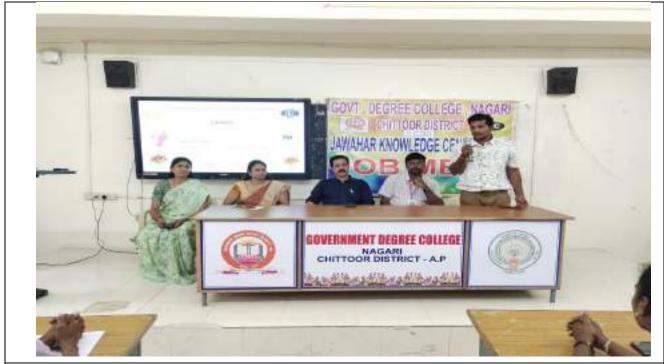

### PRINCIPAL SIR Dr.R.VENUGOPAL SPEAKING ABOUT THE IMPORTANCE OF TRAINING

Dr.M.BHASKARA RAJU, VICE PRINCIPAL SPEAKING ABOUT THE ROLE OF JKC IN ACHIEVING JOBS

### ICHARGE OF ENGLISH DEPARTMENT, DR.M.PANKAJASPEAKING ABOUT THEIMPORTANCE OF COMMUNICATION & SOFT SKILLS

#### JKCCO-ORDINATOR SRIP.NAGARJUNASPEAKING ABOUTTHEDETAILS OFTRAINING ANDINSPIRATIONALSPEECH

- > Batch-I training completed on 31.10.2023.
- Jawahar Knowledge centre conducted an Inaugural session for Batch-II on 01.11.2023.
- ➢ In Batch-II totally **39** students registered. They are all B.Sc. and B.Com final year students.
- In this Inaugural session JKC Chairman&Principal Dr.R.Venugopal Presided over the Programme and speaking abouthow to get the job by taking some inspired persons lifes as example