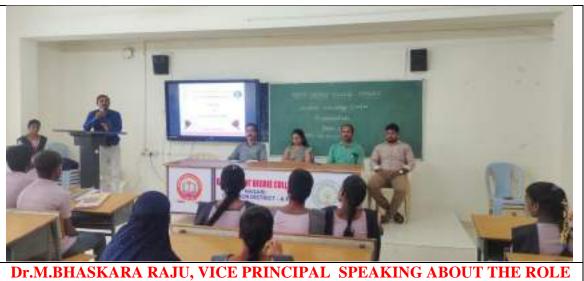

### PRINCIPAL SIR Dr.R.VENUGOPAL SPEAKING ABOUT THE IMPORTANCE OF TRAINING

Dr.M.BHASKARA RAJU, VICE PRINCIPAL SPEAKING ABOUT THE ROLE OF JKC IN ACHIEVING JOBS