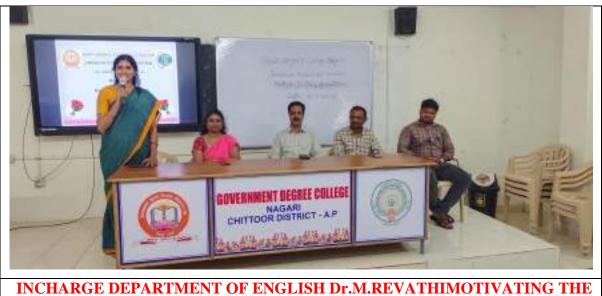

Vice Principal Dr.M.Bhaskara Raju , Incharge of Department of English Dr.M.Revathi,JKC Co-ordinator Dr.M.Pankaja and JKC Full Time Mentor Sri R.Lalbasha Partcipated in the programme and they given motivational Speech , Present Competition in the world regarding the jobs and make this Inaugural session as grand success.

Finally JKC Co-ordinator Dr.M.Pankaja explaining about the details of Curriculum of the training to the students.

COURSES AND HOW TO ACHIEVE GOVT. JOBS THROUGH JKC PLATFORM

INCHARGE DEPARTMENT OF ENGLISH Dr.M.REVATHIMOTIVATING THE STUDENTS