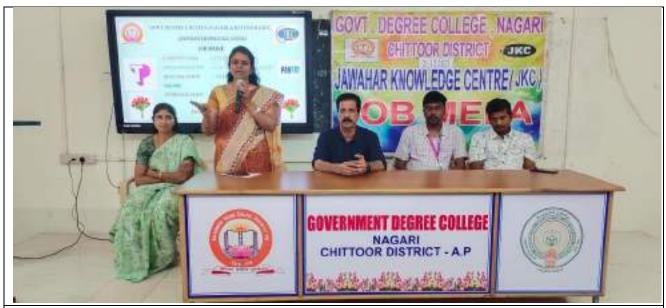

Vice Principal Dr.M.Bhaskara Raju , Incharge of Department of English Dr.M.Revathi,JKC Co-ordinator Dr.M.Pankaja and JKC Full Time Mentor Sri R.Lalbasha Partcipated in the programme and they given motivational Speech , Present Competition in the world regarding the jobs and make this Inaugural session as grand success.

Finally JKC Co-ordinator Dr.M.Pankaja explaining about the details of Curriculum of the training to the students.

COURSES AND HOW TO ACHIEVE GOVT. JOBS THROUGH JKC PLATFORM

INCHARGE DEPARTMENT OF ENGLISH Dr.M.REVATHIMOTIVATING THE STUDENTS