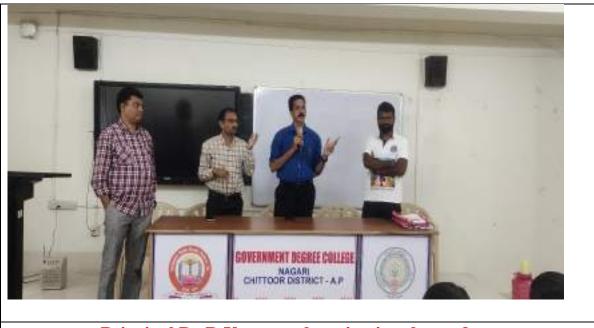

### AWARENESS PROGRAMME ON "SOFTWARE COURSES – JOB OPPORTUNITIES" on 09.11.2023

- Jawahar Knowledge Centre (JKC) and Career Guidance & Counseling Cell organized a programme on "Software Courses – Job Opportunities" for the final year students of B.Com (CA) and BSc (Computer Sciences) on 09<sup>th</sup> November 2023.
- Principal and the President of the program Dr. R. Venugopal in his address stated that there is no job sector without computers. With the increasing demand in the software field, learning software courses enhances employability and opens doors to dynamic careers in the ever-evolving Tech Industry.
- The invited Resource Person, Mr. P. Ganesh Reddy, a master trainer, from the Takeoff Up-skill Institute Tirupati, focused his talk on software Courses that offer diverse skill sets. Courses such as Programming languages (Java, Python etc), Web development, data science, etc prepare students for lucrative (well-paid) job opportunities in Software development, IT consulting and Data Analysis. He also stressed on the role of AI in Software and needed to practice and improve the skills with hands-on practice. He also expressed that Companies seek skilled individuals proficient in coding, software Engineering and database management these days. Mr. Ganesh clarified students' doubts during interaction with students.

Dr. R. Venugopal is addressing the gathering

Mr. P. Ganesh Reddy, Master Trainer from Take-off Institute, Tirupati, enlightening students on Software Courses and Job Opportunities.

Kum. Pushpa Latha III BSC(MPCS) is giving feedback on the session