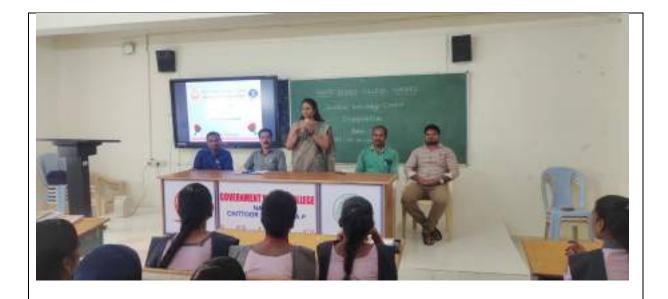

#### **Training Details**:

- Jawahar Knowledge centre conducted an Inauguralsession for Batch-I on 07.06.2023.
- > In Batch-I totally 47students registered. They are all B.Sc and B.A final year students.
- In this Inaugural session JKC Chairman&Principal Dr.R.Venugopal Presided over the Programme and explained the importance of arithmetic, reasoning, communication and soft skills and their importance in the present job world. He motivated the students to hone these skills to achieve their dream jobs within the stipulated time.
- Dr. M. Bhaskara Raju, Vice Principal motivated the students to update their knowledge for competitive examinations.
- Incharge of Department of English Dr.M.Pankaja,explained the importance of Communication skills, soft skills. She also mentioned the importance of pre test and post test after the JKC training.She highlighted the importance of dress etiquette and curiosity to learn new things among the degree students.
- JKC Co-ordinator, Sri P.Nagarjuna and JKC Full Time Mentor Sri R.Lalbasha briefed about the JKC training syllabus.

### PRINCIPAL SIR Dr.R.VENUGOPAL SPEAKING ABOUT THE IMPORTANCE OF TRAINING

Dr.M.BHASKARA RAJU, VICE PRINCIPAL SPEAKING ABOUT THE ROLE OF JKC IN ACHIEVING JOBS