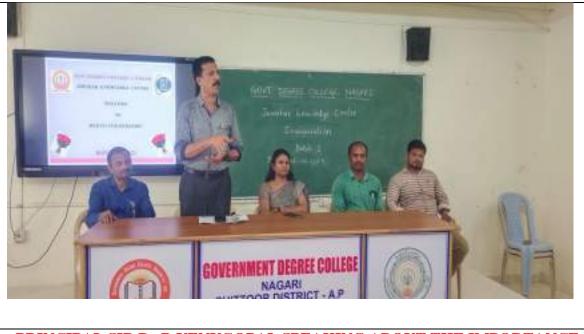

#### **Training Details**:

- Jawahar Knowledge centre conducted an Inauguralsession for Batch-I on 07.06.2023.
- > In Batch-I totally 47students registered. They are all B.Sc and B.A final year students.
- In this Inaugural session JKC Chairman&Principal Dr.R.Venugopal Presided over the Programme and explained the importance of arithmetic, reasoning, communication and soft skills and their importance in the present job world. He motivated the students to hone these skills to achieve their dream jobs within the stipulated time.
- Dr. M. Bhaskara Raju, Vice Principal motivated the students to update their knowledge for competitive examinations.
- Incharge of Department of English Dr.M.Pankaja,explained the importance of Communication skills, soft skills. She also mentioned the importance of pre test and post test after the JKC training.She highlighted the importance of dress etiquette and curiosity to learn new things among the degree students.
- JKC Co-ordinator, Sri P.Nagarjuna and JKC Full Time Mentor Sri R.Lalbasha briefed about the JKC training syllabus.