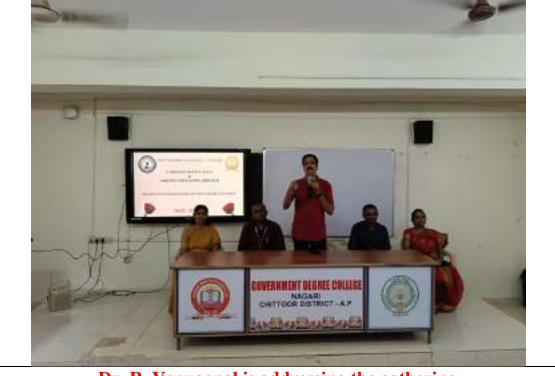

### AWARENESS PROGRAMME ON "SOFTWARE COURSES – JOB OPPORTUNITIES" on 09.11.2023

- Jawahar Knowledge Centre (JKC) and Career Guidance & Counseling Cell organized a programme on "Software Courses – Job Opportunities" for the final year students of B.Com (CA) and BSc (Computer Sciences) on 09<sup>th</sup> November 2023.
- Principal and the President of the program Dr. R. Venugopal in his address stated that there is no job sector without computers. With the increasing demand in the software field, learning software courses enhances employability and opens doors to dynamic careers in the ever-evolving Tech Industry.
- The invited Resource Person, Mr. P. Ganesh Reddy, a master trainer, from the Takeoff Up-skill Institute Tirupati, focused his talk on software Courses that offer diverse skill sets. Courses such as Programming languages (Java, Python etc), Web development, data science, etc prepare students for lucrative (well-paid) job opportunities in Software development, IT consulting and Data Analysis. He also stressed on the role of AI in Software and needed to practice and improve the skills with hands-on practice. He also expressed that Companies seek skilled individuals proficient in coding, software Engineering and database management these days. Mr. Ganesh clarified students' doubts during interaction with students.

Dr. R. Venugopal is addressing the gathering

Mr. P. Ganesh Reddy, Master Trainer from Take-off Institute, Tirupati, enlightening students on Software Courses and Job Opportunities.

Kum. Pushpa Latha III BSC(MPCS) is giving feedback on the session